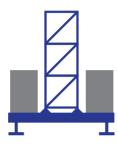

## MINI FLAT TOP TOWER CRANE

BALLASTED BASE ON SCREW JACKS

BOLTED DOWN BASE CROSS

SCAFFOLD GANTRY MAST TIED TO BUILDING

SELF CLIMBING THROUGH FLOORS CLIMBING OUTSIDE EDGE OF BUILDING

CUSTOM PORTAL BASE

RAIL TRAVELLING