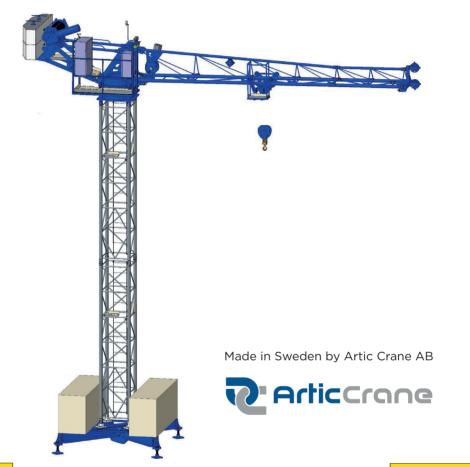

## CITY LIFTER CL25

## MINI FLAT TOP TOWER CRANE

The City Lifter is a Mini Tower crane with many mounting possibilities due to its low weight and overturning moment. It can be used on the front of a project to lift materials directly from the road or delivery truck into a basement area or to loading platforms or a roof area.

It can also be mounted on a roof or attached to a rising slipform. This crane has 150 metres of hook path as standard. Ideal for refurbishment projects. It can replace hoists or beam hoists and lift materials from road level. It can be a very useful crane after the main tower crane is removed towards the end of a project.