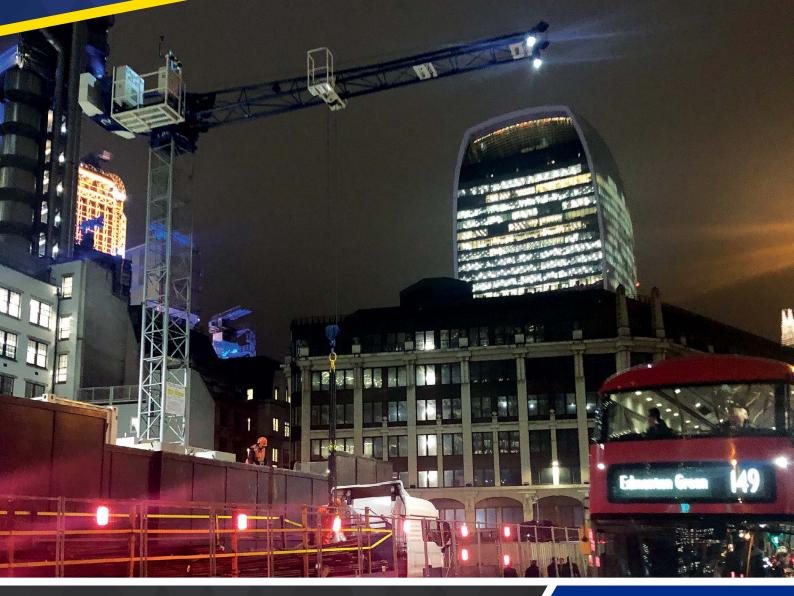

## CITY LIFTER CL25

## MINI FLAT TOP TOWER CRANE

The City Lifter is a Mini Tower crane with many mounting possibilities due to its low weight and overturning moment. It can be used on the front of a project to lift materials directly from the road or delivery truck into a basement area or to loading platforms or a roof area.

It can also be mounted on a roof or attached to a rising slipform. This crane has 150 metres of hook path as standard. Ideal for refurbishment projects. It can replace hoists or beam hoists and lift materials from road level. It can be a very useful crane after the main tower crane is removed towards the end of a project.