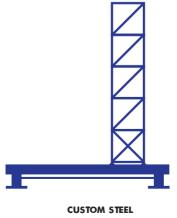

## MINI FLAT TOP TOWER CRANE

BALLASTED BASE ON SCREW JACKS

BOLTED DOWN BASE CROSS

SCAFFOLD GANTRY MAST TIED TO BUILDING

SELF CLIMBING THROUGH FLOORS CLIMBING OUTSIDE EDGE OF BUILDING

CUSTOM PORTAL BASE

RAIL TRAVELLING