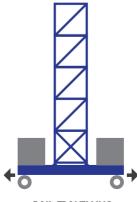

## MINI FLAT TOP TOWER CRANE

BALLASTED BASE ON SCREW JACKS

BOLTED DOWN BASE CROSS

SCAFFOLD GANTRY MAST TIED TO BUILDING

SELF CLIMBING THROUGH FLOORS CLIMBING OUTSIDE EDGE OF BUILDING

CUSTOM PORTAL BASE

RAIL TRAVELLING