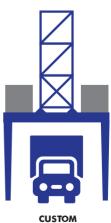

## MINI FLAT TOP TOWER CRANE

BALLASTED BASE ON SCREW JACKS

BOLTED DOWN BASE CROSS

SCAFFOLD GANTRY MAST TIED TO BUILDING

SELF CLIMBING THROUGH FLOORS CLIMBING OUTSIDE EDGE OF BUILDING

CUSTOM PORTAL BASE

RAIL TRAVELLING