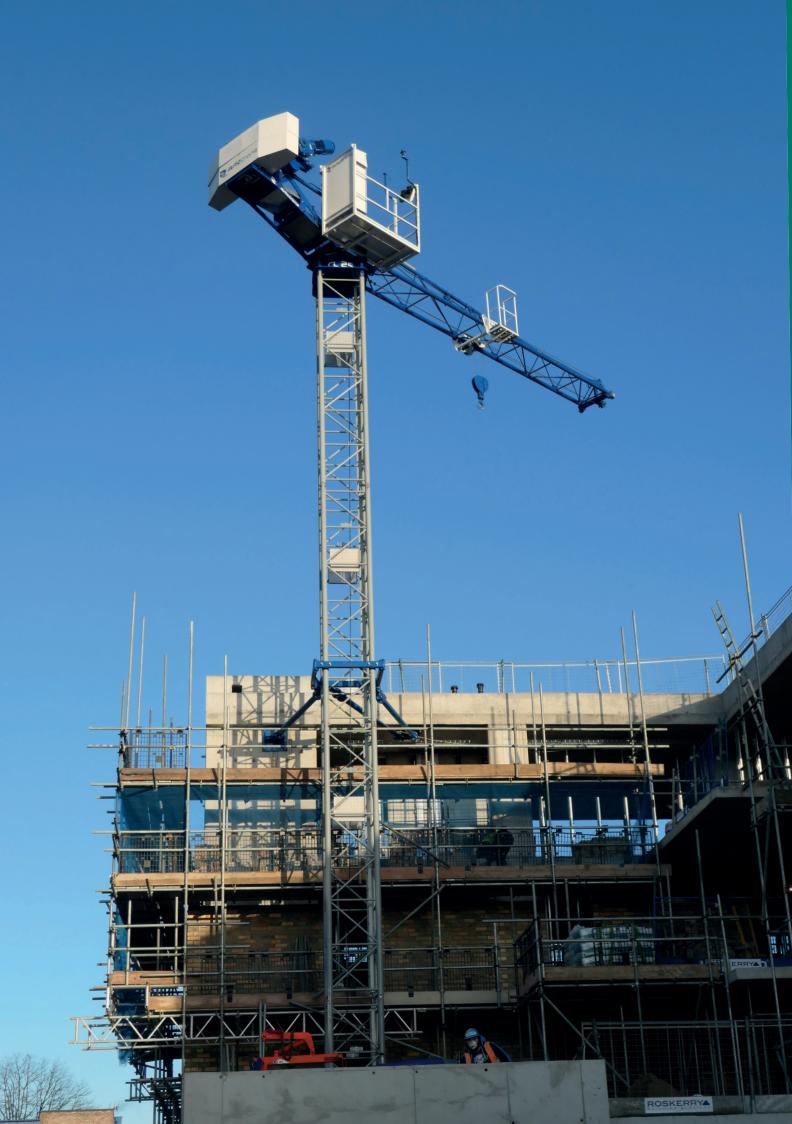

## CITY LIFTER CL25

## MINI FLAT TOP TOWER CRANE

The City Lifter is a Mini Tower crane with many mounting possibilities due to its low weight and overturning moment. It can be used on the front of a project to lift materials directly from the road or delivery truck into a basement area or to loading platforms or a roof area.

It can also be mounted on a roof or attached to a rising slipform. This crane has 150 metres of hook path as standard. Ideal for refurbishment projects. It can replace hoists or beam hoists and lift materials from road level. It can be a very useful crane after the main tower crane is removed towards the end of a project.