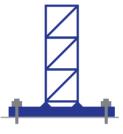

## MINI FLAT TOP TOWER CRANE

BALLASTED BASE ON SCREW JACKS

BOLTED DOWN BASE CROSS

SCAFFOLD GANTRY MAST TIED TO BUILDING

SELF CLIMBING THROUGH FLOORS CLIMBING OUTSIDE EDGE OF BUILDING

CUSTOM PORTAL BASE

RAIL TRAVELLING

GRILLAGE

Made in Sweden by Artic Crane AB

 Tel: 01621 742978
 Email: towers@citylifting.co.uk

 City Lifting Limited
 Pillar Box Corner, Burnham Road, Mundon, Essex CM9 6NS

Max. Capacity: 2500 kg Max. hook height: 150 m Max. radius: 10 m