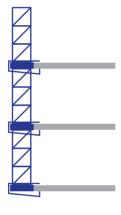

## MINI FLAT TOP TOWER CRANE

BALLASTED BASE ON SCREW JACKS

BOLTED DOWN BASE CROSS

SCAFFOLD GANTRY MAST TIED TO BUILDING

SELF CLIMBING THROUGH FLOORS CLIMBING OUTSIDE EDGE OF BUILDING

CUSTOM PORTAL BASE

RAIL TRAVELLING