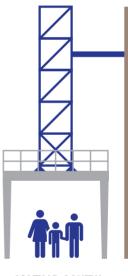

## MINI FLAT TOP TOWER CRANE

The City Lifter is a Mini Tower crane with many mounting possibilities due to its low weight and overturning moment. It can be used on the front of a project to lift materials directly from the road or delivery truck into a basement area or to loading platforms or a roof area.

It can also be mounted on a roof or attached to a rising slipform. This crane has 150 metres of hook path as standard. Ideal for refurbishment projects. It can replace hoists or beam hoists and lift materials from road level. It can be a very useful crane after the main tower crane is removed towards the end of a project.

## MINI FLAT TOP TOWER CRANE

BALLASTED BASE ON SCREW JACKS

BOLTED DOWN BASE CROSS

SCAFFOLD GANTRY MAST TIED TO BUILDING

SELF CLIMBING THROUGH FLOORS CLIMBING OUTSIDE EDGE OF BUILDING

CUSTOM PORTAL BASE

RAIL TRAVELLING