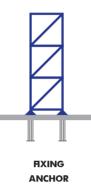

## MINI FLAT TOP TOWER CRANE

BALLASTED BASE ON SCREW JACKS

BOLTED DOWN BASE CROSS

SCAFFOLD GANTRY MAST TIED TO BUILDING

SELF CLIMBING THROUGH FLOORS CLIMBING OUTSIDE EDGE OF BUILDING

CUSTOM PORTAL BASE

RAIL TRAVELLING