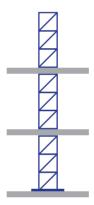

## MINI FLAT TOP TOWER CRANE

BALLASTED BASE ON SCREW JACKS

BOLTED DOWN BASE CROSS

SCAFFOLD GANTRY MAST TIED TO BUILDING

SELF CLIMBING THROUGH FLOORS CLIMBING OUTSIDE EDGE OF BUILDING

CUSTOM PORTAL BASE

RAIL TRAVELLING